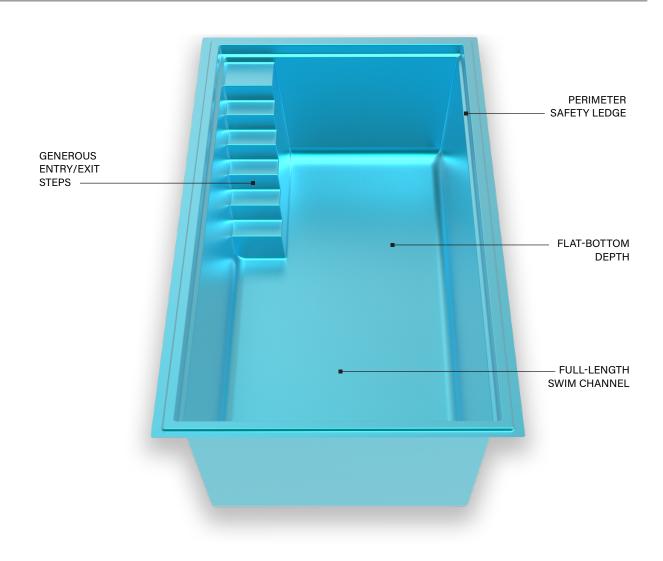

## THE CHIC COLLECTION

MODEL LENGTH WIDTH DEPTH

C21 21' 4" 10' 6" 4' 11"

- Lifetime Structural Warranty
- Lifetime Structural Osmosis Warranty
- 10 Year Gelcoat Surface Warranty
- Generous swim area
- Easy installation and maintanence